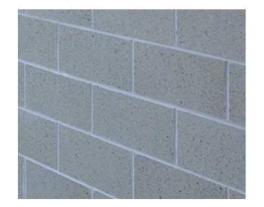

# Building A Elevation East 1 Scale: 1 : 200

A - OFF FORM CONCRETE

B - CHARCOAL SPLIT FACE CONCRETE BLOCKWORK

C - ALABASTER HONED CONCRETE BLOCKWORK

D - CHARCOAL HONED CONCRETE BLOCKWORK

## Building A Elevation East Scale: 1 : 200

E - WHITE PAINTED CEMENTIOUS RENDER

F - DARK PAINTED ROUGHCAST CEMENTIOUS

G - ANODIZED ALUMINIUM WINDOW FRAMES

100 Eton Road, Lindfield, NSW 2070

project