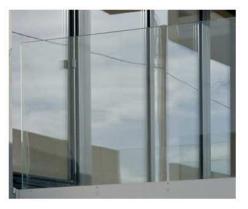

# Building A Elevation East 1 Scale: 1 : 200

A - OFF FORM CONCRETE

B - CHARCOAL SPLIT FACE CONCRETE BLOCKWORK

C - ALABASTER HONED CONCRETE BLOCKWORK

D - CHARCOAL HONED CONCRETE BLOCKWORK

## Building A Elevation East Scale: 1 : 200

E - WHITE PAINTED CEMENTIOUS RENDER

F - DARK PAINTED ROUGHCAST CEMENTIOUS

G - ANODIZED ALUMINIUM WINDOW FRAMES

100 Eton Road, Lindfield, NSW 2070

project

J- WHITE PRECAST CONCRETE

K - GLASS

# L - CONCRETE PAVERS

20 M BUILDING HEIGHT LINE TAKEN AT HIGHEST POINT OF THE BUILDING. ALL PROPOSED BUILDINGS ARE UNDER THE 20 M MAXIMUM BUILDING HEIGHT CONTROL ABOVE THE EXISTING GROUND

©architectus Sydney 2012