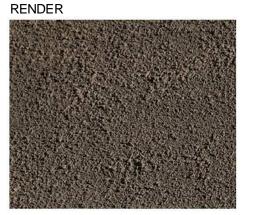

## Building A Elevation East Scale: 1 : 200

E - WHITE PAINTED CEMENTIOUS RENDER

F - DARK PAINTED ROUGHCAST CEMENTIOUS

G - ANODIZED ALUMINIUM WINDOW FRAMES

100 Eton Road, Lindfield, NSW 2070

project